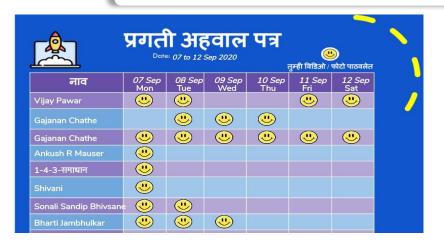

#### Our Solution. Motivation - recognising and

Weekly report cards, creating accountability in parents and teachers

Gold medal to highly active parents

Certificates to teachers for engaging parents