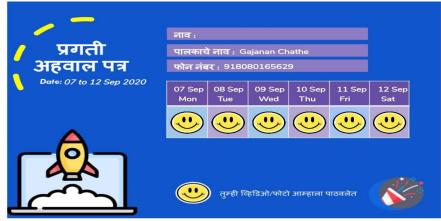

#### Our Solution. Motivation - recognising and

Weekly report cards, creating accountability in parents and teachers

Gold medal to highly active parents

Certificates to teachers for engaging parents